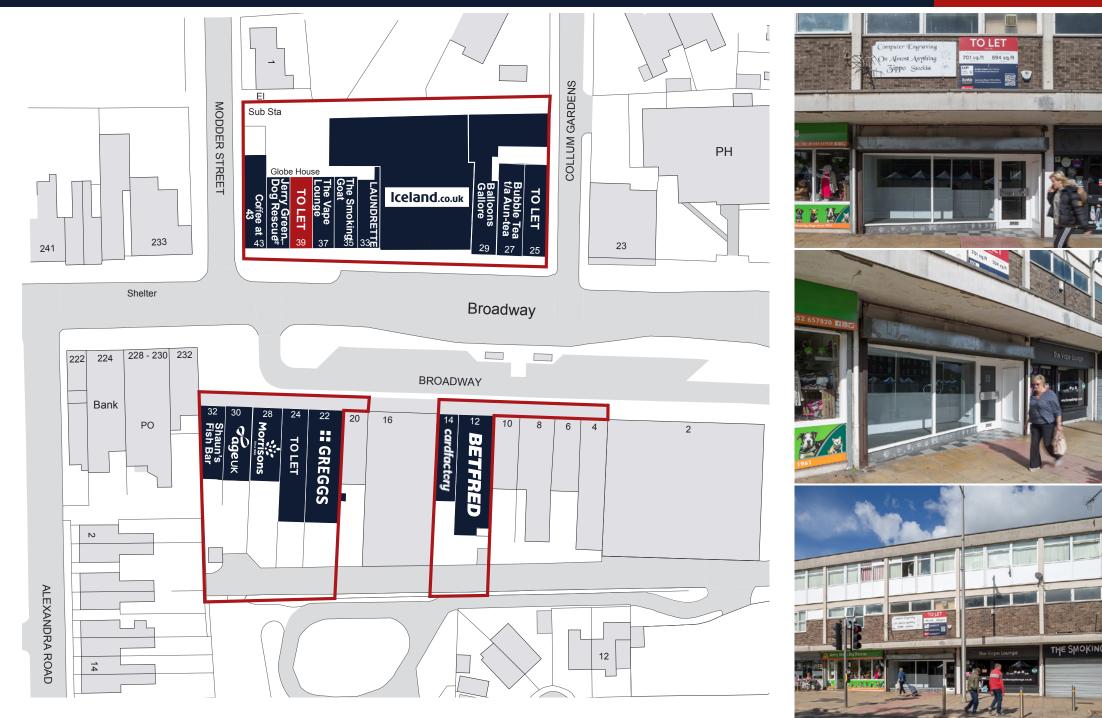

# LOCATION

The property is located on the north side of The Broadway on Ashby High Street with neighbouring/ nearby occupiers including Iceland, Coffee at 43, Poundland, Home Bargains, Card Factory and Greggs.