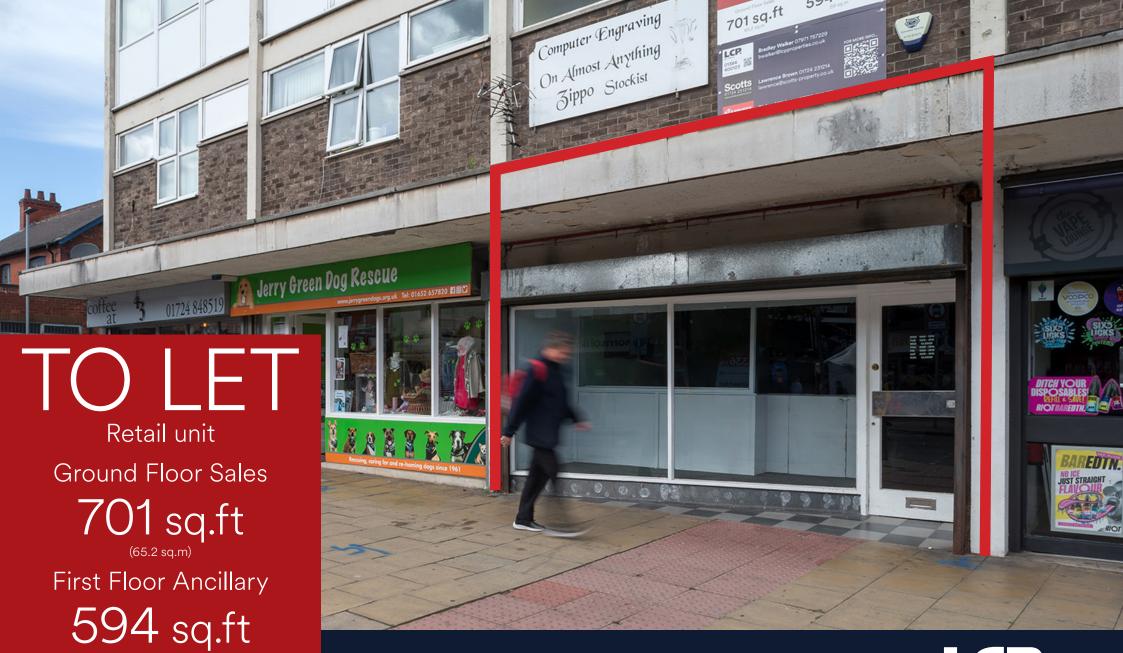

# TO LET

# 39 Broadway and High Street, Ashby, DN16 2SN

| AREAS (approx. NIA)   | Sq.ft | Sq.m  |
|-----------------------|-------|-------|
| Ground Floor Sales    | 701   | 65.2  |
| First Floor Ancillary | 594   | 59    |
| TOTAL                 | 1,295 | 124.2 |

# DESCRIPTION

The unit is situated on a busy retail parade in an established residential area of Ashby, which is a suburb of Scunthorpe.

# LOCATION

The property is located on the north side of The Broadway on Ashby High Street with neighbouring/ nearby occupiers including Iceland, Coffee at 43, Poundland, Home Bargains, Card Factory and Greggs.