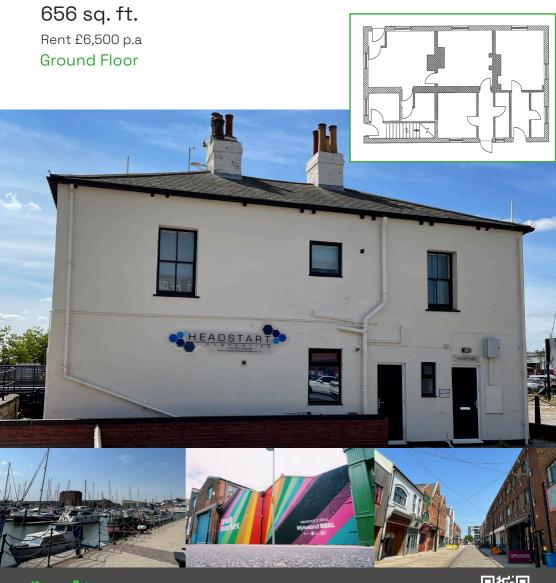

### Location

The property is located in the Fruit Market district of Hull in close proximity to Humber Street as well as convenient access to the city centre via the newly built Murdoch's Connection pedestrian footbridge. The building occupies a prominent position next to the Marina Lock Gates at the entrance to Hull Marina. The property is easily accessed via Wellington Street and benefits from a 25 space public car park adjacent.

# Description

The accommodation provides ground floor office accommodation in the form of 3 interconnected rooms with separate kitchen and WC. The space benefits from good natural light. The space which is currently used as an office would also suit a range of uses subject to Landlord consent.

### Terms

The ground floor is available on a new lease at an asking rent of £6,500 per annum.

Disolaimer: Wykeland Group gives notice that: I) these particulars are a general outline only, for the guidance of prospective purchasers/occupiers and do not constitute the whole or any part of an offer or contract; II) all descriptions, dimensions, references to condition and necessary permissions for use or occupation and other details contained herein are given in good faith and interested parties should not rely on them as representations or statements of fact and must satisfy themselves as to their accuracy; III) they will not be liable in negligence or otherwise for any loss arising from the use of these particulars; IV) no representative of Wykeland Group has any authority to make or give any representation of warranty or enter into any contract whatsoever in relation to the property; V) all prices and rentals quoted are exclusive of VAT.