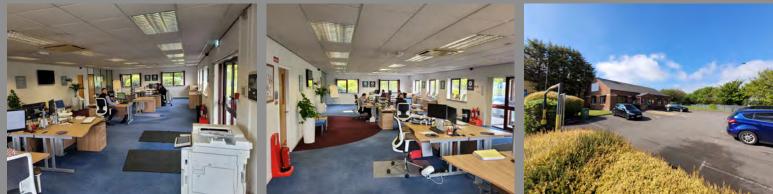

#### LOCATION / DESCRIPTION

The offices are located just off Neptune Street approximately 2 miles west of Hull city centre adjacent to the junction of English Street and the A63 westbound slipway.

Purpose built offices constructed of brick under a pitched concrete tile covered roof. The offices are extremely well presented comprising a large open plan office with separate meeting room, office and kitchen.

The offices benefit from suspended ceiling with integrated lighting throughout, with air cooling and heating cassettes serving the whole area and powered security shutters to all windows.

Outside there are c.20 marked car parking spaces