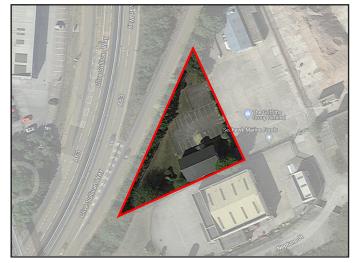

## Guide Rent £25,000 p.a.

\*Separate site of c.1 acre also available

#### ACCOMMODATION

Offices

2,083 sq ft (193.5 sq m)

(Separate storage site extending to c.1 acre also available, further details are available from the agent.)