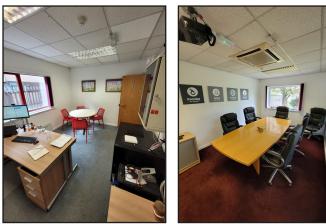

#### LOCATION / DESCRIPTION

The offices are located just off Neptune Street approximately 2 miles west of Hull city centre adjacent to the junction of English Street and the A63 westbound slipway.

Purpose built offices constructed of brick under a pitched concrete tile covered roof. The offices are extremely well presented comprising a large open plan office with separate meeting room, office and kitchen.

The offices benefit from suspended ceiling with integrated lighting throughout, with air cooling and heating cassettes serving the whole area and powered security shutters to all windows.

Outside there are c.20 marked car parking spaces

#### ACCOMMODATION

Offices

2,083 sq ft (193.5 sq m)

(Separate storage site extending to c.1 acre also available, further details are available from the agent.)