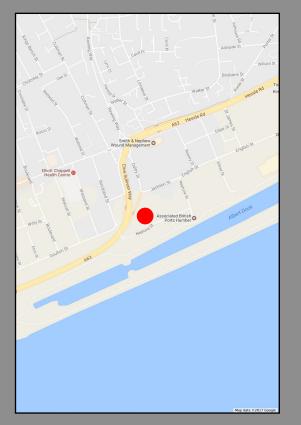

Offices, Neptune Street, Hull, HU3 2BP

#### LOCATION / DESCRIPTION

The offices are located just off Neptune Street approximately 2 miles west of Hull city centre adjacent to the junction of English Street and the A63 westbound slipway.

Purpose built offices constructed of brick under a pitched concrete tile covered roof. The offices are extremely well presented comprising a large open plan office with separate meeting room, office and kitchen.