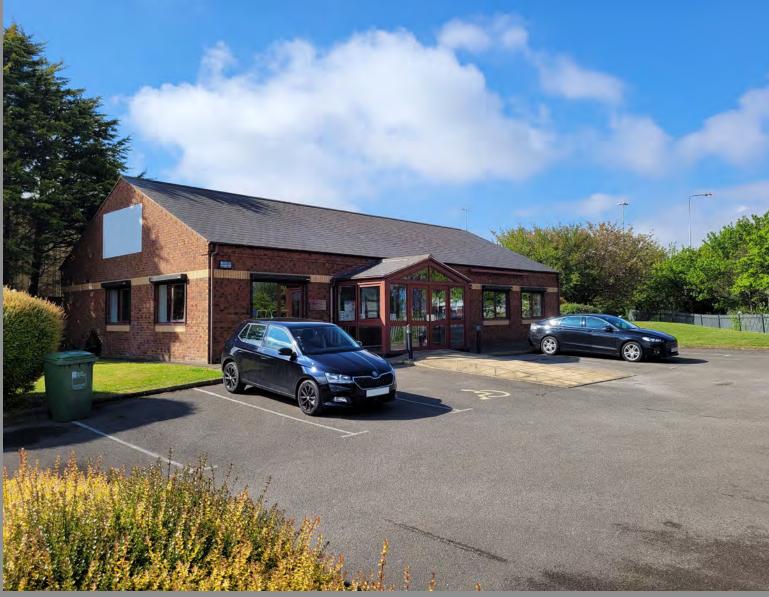

# TO LET

Single storey office accommodation

Prominent location close to the A63 Daltry Street Flyover / English Street

2,083 sq ft (193.5 sq m)\*

Generous on-site carpark

Self-contained site

Access off Neptune Street

#### LOCATION / DESCRIPTION

The offices are located just off Neptune Street approximately 2 miles west of Hull city centre adjacent to the junction of English Street and the A63 westbound slipway.

Purpose built offices constructed of brick under a pitched concrete tile covered roof. The offices are extremely well presented comprising a large open plan office with separate meeting room, office and kitchen.

The offices benefit from suspended ceiling with integrated lighting throughout, with air cooling and heating cassettes serving the whole area and powered security shutters to all windows.

Outside there are c.20 marked car parking spaces