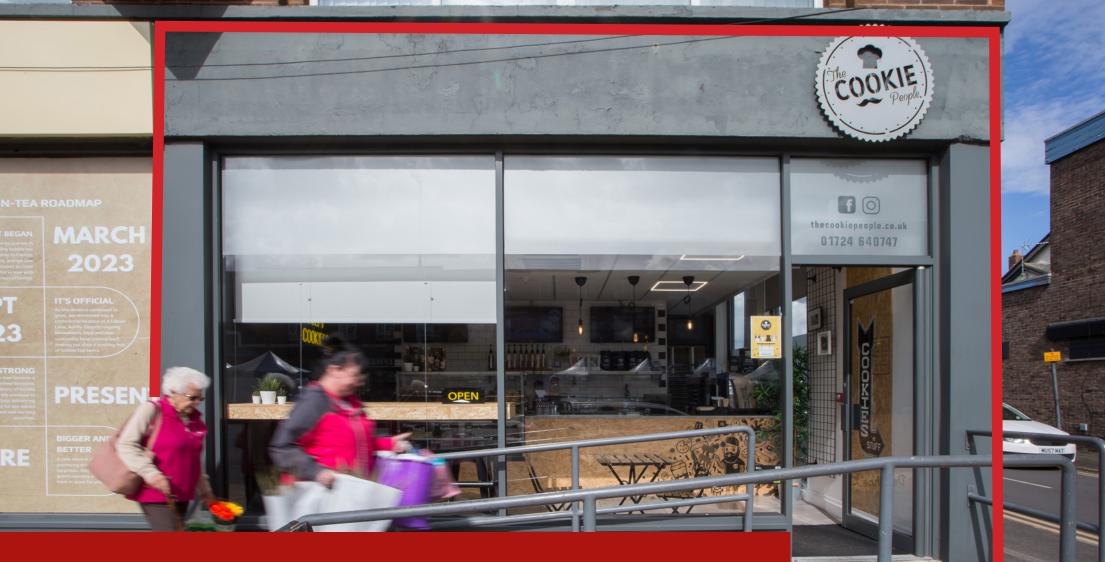

# TO LET Retail Unit 985 sq.ft (91.5 sq.m)

25 Broadway and High Street, Ashby, DN16 2SN

Prominent corner roadside location • On street car parking • Suitable for a range of uses

#### DESCRIPTION

The unit is situated on a busy retail parade in an established residential area of Ashby, which is a suburb of Scunthorpe.

#### LOCATION

The property is located on the North side of The Broadway on Ashby High Street with neighbouring/ nearby occupiers including Iceland, Card Factory, Age UK and Greggs.

part of M°Core