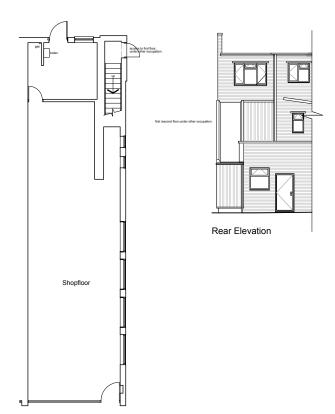

## 25 Broadway and High Street, Ashby, DN16 2SN

| AREAS (approx. NIA) | Sq.ft | Sq.m |
|---------------------|-------|------|
| Ground Floor        | 985   | 91.5 |
| TOTAL               | 985   | 91.5 |