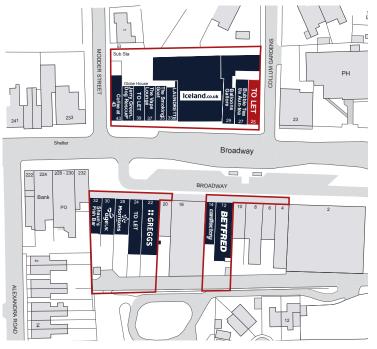

#### DESCRIPTION

The unit is situated on a busy retail parade in an established residential area of Ashby, which is a suburb of Scunthorpe.

#### LOCATION

The property is located on the North side of The Broadway on Ashby High Street with neighbouring/ nearby occupiers including Iceland, Card Factory, Age UK and Greggs.

part of M°Core