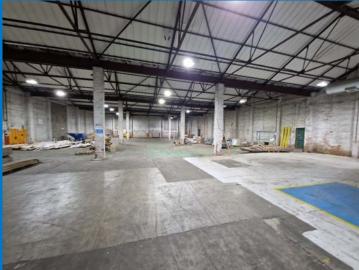

## **DESCRIPTION**

West Carr Business Park comprises various industrial units providing manufacturing, distribution and warehousing potential. Buildings are of varying sizes, ages and specifications. Key features include;

- · Flexible accommodation, available as a whole or in part
- · Significant external areas suitable for storage
- Various eaves heights available to suit a range of uses