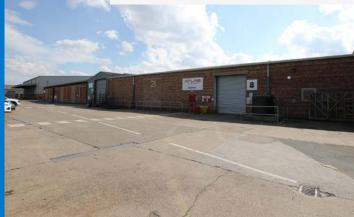

## **DESCRIPTION**

West Carr Business Park comprises various industrial units providing manufacturing, distribution and warehousing potential. Buildings are of varying sizes, ages and specifications. Key features include;

- · Flexible accommodation, available as a whole or in part
- · Significant external areas suitable for storage
- Various eaves heights available to suit a range of uses