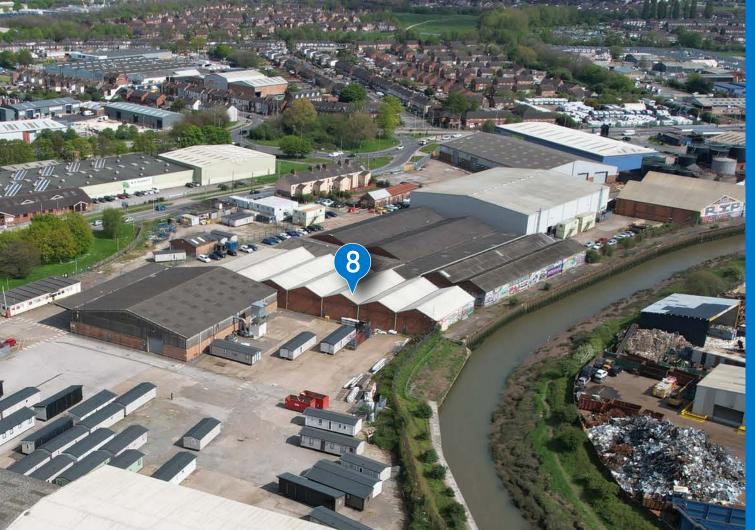

Unit 8, West Carr Business Park, Hull, HU7 0BS

TO LET Industrial / Warehouse / Distribution Units

■ Industrial Unit of 24,757 sq ft (2,299.9 sq m)

- Established industrial location
- Further units available from 15,403 sq ft 147,094 sq ft (1,431 sq m 13,665 sq m)

#### LOCATION

West Carr Business Park is an established industrial location on the popular Sutton Fields Industrial Estate in Hull, approximately 2.5 miles north of Hull City Centre. West Carr Lane runs between Stockholm Road and A1033 Holwell Road/Stoneferry Road. The area is occupied by various businesses from trade sales through to manufacturing and distribution.

## **DESCRIPTION**

West Carr Business Park comprises various industrial units providing manufacturing, distribution and warehousing potential. Buildings are of varying sizes, ages and specifications. Key features include;